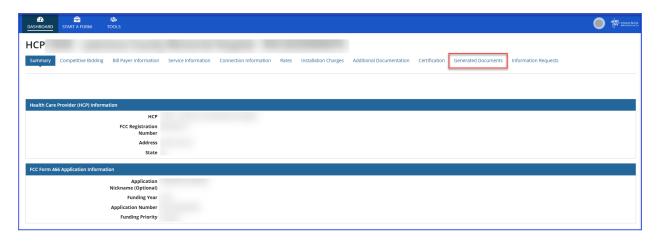

# **Step 3: Summary Page**

On the **Summary** page, click **Generated Documents**.