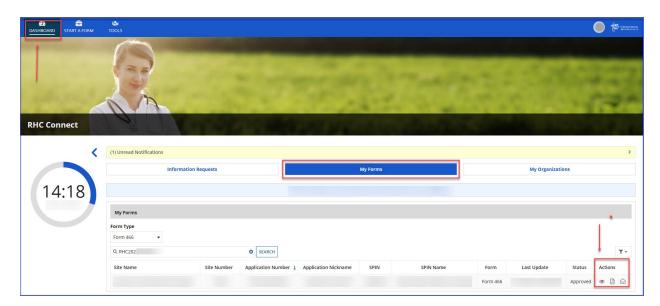

#### **Step 2: Locate the Funding Request**

Navigate to the **My Forms** tab, select **Form 466** under **Form Type**, and either scroll or search for the FRN by entering the FRN in the Search field and click **Search**. Under the **Actions** column, click the "eye" icon.