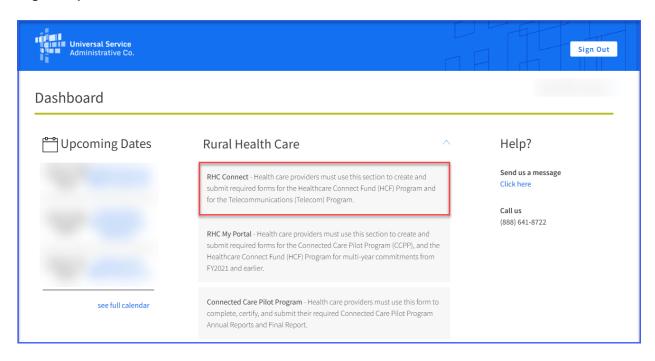

# Telecom Program - Finding your Funding Commitment Letter (FCL) in RHC Connect

## Step 1: Dashboard Log In

Log into My Portal and Click on **RHC Connect**.



#### **Step 2: Locate the Funding Request**

Navigate to the **My Forms** tab, select **Form 466** under **Form Type**, and either scroll or search for the FRN by entering the FRN in the Search field and click **Search**. Under the **Actions** column, click the "eye" icon.





# **Step 3: Summary Page**

On the **Summary** page, click **Generated Documents**.



## **Step 4: Generated Documents**

On the **Generated Documents** page, you can view or download the FCL by clicking the hyperlinks under the **Action** column.