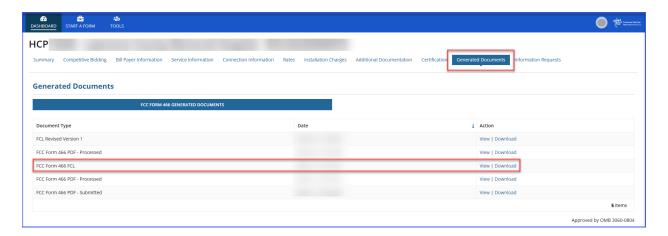

## **Step 4: Generated Documents**

On the **Generated Documents** page, you can view or download the FCL by clicking the hyperlinks under the **Action** column.